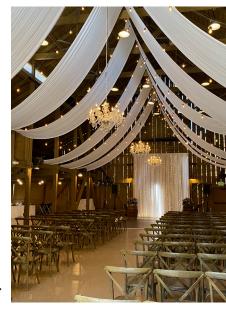

# Rentals for Ave & Isabel on the Estate Lawn

### RENTALS THAT ARE INCLUDED

- Pre-ceremony beverage table, standard linen and glassware
  - 60" round seating tables (8-10 guests)
- Set up of one set of white folding chairs (for outdoor ceremony)
  - Set up of one set of fruitwood folding chairs
- Head table or sweetheart table and linens (40 colors to choose from)
- Catering kitchen: oven, flooring, lighting, tent, small wares, equipment, etc.
- Table and linens (40 colors to choose from) for: gifts, place cards and cake
  - All white china for dinner, flatware for tables, glassware for tables (water and champagne or wine glass)
    - Disposable ware is provided at the bar, coffee station and cake
    - Seating linens and cloth napkins (40 colors to choose from)
      - 5 Cocktail tables with linens (40 colors to choose from)
        - Wood Dance Floor (Rental of additional power and lighting may be needed if exceed house power)