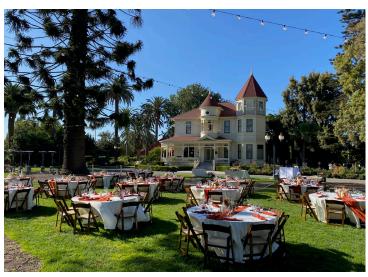

# Rentals for Ave & Isabel on the Estate Lawn

### RENTALS THAT ARE INCLUDED

- Pre-ceremony beverage table, standard linen and glassware
  - 60" round seating tables (8-10 guests)
- Set up of one set of white folding chairs (for outdoor ceremony)
  - Set up of one set of fruitwood folding chairs
- Head table or sweetheart table and linens (40 colors to choose from)
- Catering kitchen: oven, flooring, lighting, tent, small wares, equipment, etc.
- Table and linens (40 colors to choose from) for: gifts, place cards and cake
  - All white china for dinner, flatware for tables, glassware for tables (water and champagne or wine glass)
    - Disposable ware is provided at the bar, coffee station and cake
    - Seating linens and cloth napkins (40 colors to choose from)
      - 5 Cocktail tables with linens (40 colors to choose from)
        - Wood Dance Floor (Rental of additional power and lighting may be needed if exceed house power)