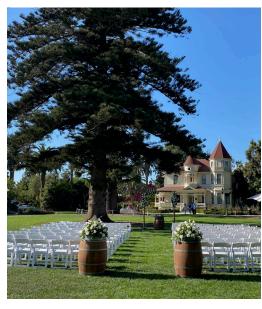

# Rentals for Ave & Isabel on the Estate Lawn

### RENTALS THAT ARE INCLUDED

- Pre-ceremony beverage table, standard linen and glassware
  - 60" round seating tables (8-10 guests)
- Set up of one set of white folding chairs (for outdoor ceremony)
  - Set up of one set of fruitwood folding chairs
- Head table or sweetheart table and linens (40 colors to choose from)
- Catering kitchen: oven, flooring, lighting, tent, small wares, equipment, etc.
- Table and linens (40 colors to choose from) for: gifts, place cards and cake
  - All white china for dinner, flatware for tables, glassware for tables (water and champagne or wine glass)
    - Disposable ware is provided at the bar, coffee station and cake
    - Seating linens and cloth napkins (40 colors to choose from)
      - 5 Cocktail tables with linens (40 colors to choose from)
        - Wood Dance Floor (Rental of additional power and lighting may be needed if exceed house power)