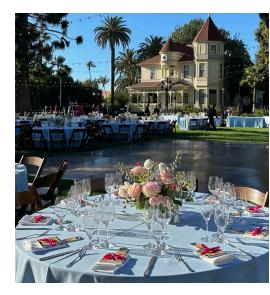

# Rentals for Ave & Isabel on the Estate Lawn

### RENTALS THAT ARE INCLUDED

- Pre-ceremony beverage table, standard linen and glassware
  - 60" round seating tables (8-10 guests)
- Set up of one set of white folding chairs (for outdoor ceremony)
  - Set up of one set of fruitwood folding chairs
- Head table or sweetheart table and linens (40 colors to choose from)
- Catering kitchen: oven, flooring, lighting, tent, small wares, equipment, etc.
- Table and linens (40 colors to choose from) for: gifts, place cards and cake
  - All white china for dinner, flatware for tables, glassware for tables (water and champagne or wine glass)
    - Disposable ware is provided at the bar, coffee station and cake
    - Seating linens and cloth napkins (40 colors to choose from)
      - 5 Cocktail tables with linens (40 colors to choose from)
        - Wood Dance Floor (Rental of additional power and lighting may be needed if exceed house power)