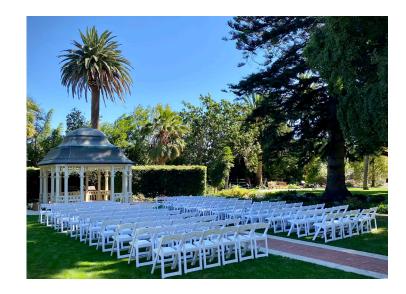

# Rentals for Ave & Isabel on the Estate Lawn

### RENTALS THAT ARE INCLUDED

- Pre-ceremony beverage table, standard linen and glassware
  - 60" round seating tables (8-10 guests)
- Set up of one set of white folding chairs (for outdoor ceremony)
  - Set up of one set of fruitwood folding chairs
- Head table or sweetheart table and linens (40 colors to choose from)
- Catering kitchen: oven, flooring, lighting, tent, small wares, equipment, etc.
- Table and linens (40 colors to choose from) for: gifts, place cards and cake
  - All white china for dinner, flatware for tables, glassware for tables (water and champagne or wine glass)
    - Disposable ware is provided at the bar, coffee station and cake
    - Seating linens and cloth napkins (40 colors to choose from)
      - 5 Cocktail tables with linens (40 colors to choose from)
        - Wood Dance Floor (Rental of additional power and lighting may be needed if exceed house power)