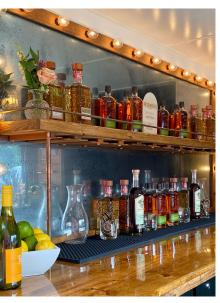

#### BEER & WINE BAR

(If client provides beer and wine)
Includes Bartender, equipment, ice, disposable
barware, iced tea, basil lemonade
Soft Drinks: Coke, Diet Coke,
Sprite, Mineral Waters

#### LIMITED BAR UPGRADE

(Beer and wine plus 2 signature cocktails)
Add \$3.95 per person
Includes Bartender, equipment, ice, disposable
barware, iced tea, basil lemonade
Soft Drinks: Coke, Diet Coke,
Sprite, Mineral Waters

#### **FULL BAR UPGRADE**

(If client provides beer, wine and full liquor for bar)
Add \$8.95 per person
Includes Bartender, equipment, ice, disposable
barware, iced tea, basil lemonade
Soft Drinks: Coke, Diet Coke,
Sprite, Mineral Waters

Mixers: tonic water, club soda, sour mix, margarita mix, cranberry juice, sugar cubes, simple syrup, Juices: lemon, lime, pineapple, orange, grapefruit Garnishes: lemons, limes, oranges, cherries, mint, basil, salt, olives