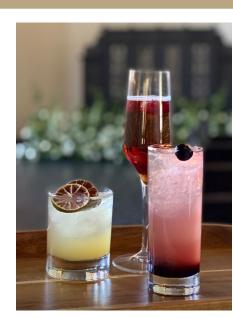

#### LIMITED BAR UPGRADE

(Beer and wine plus 2 signature cocktails)
Add \$3.95 per person
Includes Bartender, equipment, ice, disposable
barware, iced tea, basil lemonade
Soft Drinks: Coke, Diet Coke,
Sprite, Mineral Waters

Includes limited mixers, juices, and garnishes as needed for the selected signature drinks from our Brick & Brass Cocktails Menu (Alcohol Not Included)