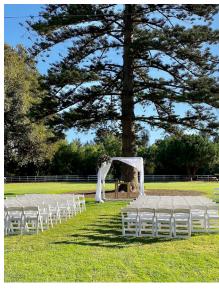

# Rentals for Ave & Isabel on the Estate Lawn

### RENTALS THAT ARE INCLUDED

- Pre-ceremony beverage table, standard linen and glassware
  - 60" round seating tables (8-10 guests)
- Set up of one set of white folding chairs (for outdoor ceremony)
  - Set up of one set of fruitwood folding chairs
- Head table or sweetheart table and linens (40 colors to choose from)
- Catering kitchen: oven, flooring, lighting, tent, small wares, equipment, etc.
- Table and linens (40 colors to choose from) for: gifts, place cards and cake
  - All white china for dinner, flatware for tables, glassware for tables (water and champagne or wine glass)
    - Disposable ware is provided at the bar, coffee station and cake
    - Seating linens and cloth napkins (40 colors to choose from)
      - 5 Cocktail tables with linens (40 colors to choose from)
        - Wood Dance Floor (Rental of additional power and lighting may be needed if exceed house power)